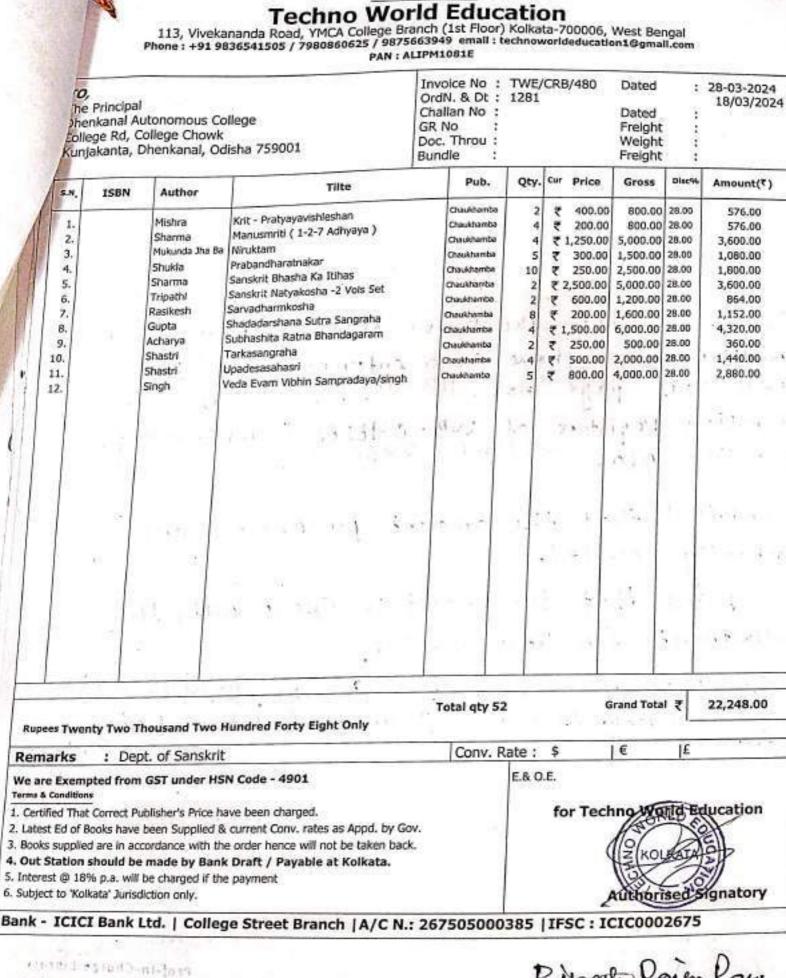

# OFFICE OF THE PRINCIPAL: DHENKANAL AUTONOMOUS COLLEGE, DHENKANAL No.DACD-LIB-PUR-2023, 3437 /DACD, Dt. - 30.09.2023

## OFFICE ORDER

To,

Kitab Mahal Publishers & Booksellers, Cuttack

Sub: Supply of the books to College Library for the session 2023-24

Sir,

You are requested to supply books as per your quotation & the list of books (recoomended by the concern HODs) enclosed herewith for the college Library with immediate effect and submit the bills in triplicate. You should quote your PAN & GST on the bills. The total amount should not exceed Rs. 30610/-.

Principal 30/09/23

Dhenkanal Auto. College Dhenkanal.

Copy to Accounts Section/ College Library for information.

E 7078 Principal 30/09/23

Dhenkanal Auto. College, Dhenkanal.

| KITAB        | MAHAL |
|--------------|-------|
| publishers & |       |

#### SALES BILL